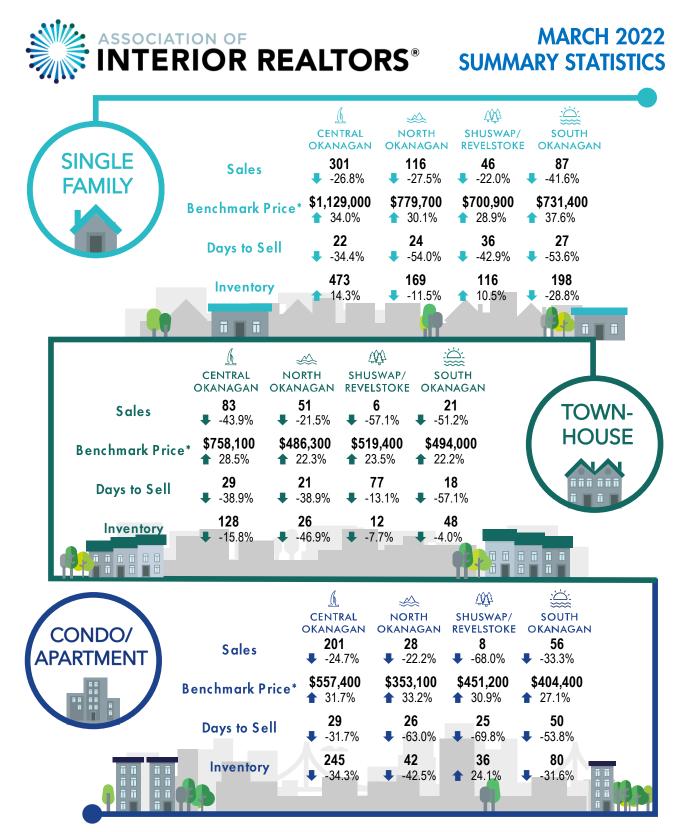

### Monthly Market Statistics

Media Contact: media@interiorrealtors.com www.interiorrealtors.com

\*Benchmark Price: Estimated sales price of a benchmark property. Benchmarks represent a typical property within each market. \*\*Percentage indicate change from the same period last year